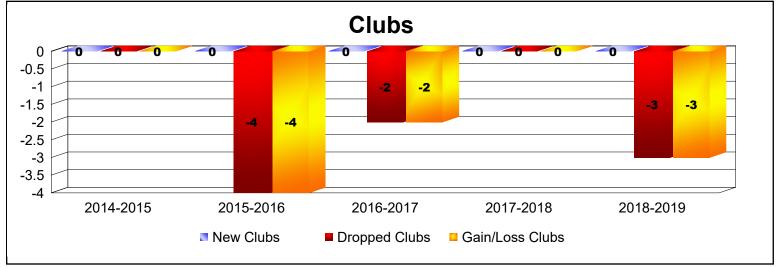

District 103 W As of June 2019 Cumulative

| Year      | New<br>Clubs | Dropped<br>Clubs | Gain/<br>Loss<br>Clubs | New<br>Members | Charter<br>Members | Reinstate<br>Members | Transfer<br>Members | Total<br>Member<br>Added | Total<br>Members<br>Dropped | Gain/<br>Loss<br>Members |
|-----------|--------------|------------------|------------------------|----------------|--------------------|----------------------|---------------------|--------------------------|-----------------------------|--------------------------|
| 2014-2015 | 0            | 0                | 0                      | 124            | 0                  | 3                    | 33                  | 160                      | -207                        | -47                      |
| 2015-2016 | 0            | -4               | -4                     | 104            | 0                  | 4                    | 11                  | 119                      | -204                        | -85                      |
| 2016-2017 | 0            | -2               | -2                     | 128            | 1                  | 6                    | 18                  | 153                      | -140                        | 13                       |
| 2017-2018 | 0            | 0                | 0                      | 126            | 2                  | 7                    | 23                  | 158                      | -191                        | -33                      |
| 2018-2019 | 0            | -3               | -3                     | 95             | 0                  | 10                   | 15                  | 120                      | -188                        | -68                      |
| Average   | 0            | -2               | -2                     | 115            | 1                  | 6                    | 20                  | 142                      | -186                        | -44                      |