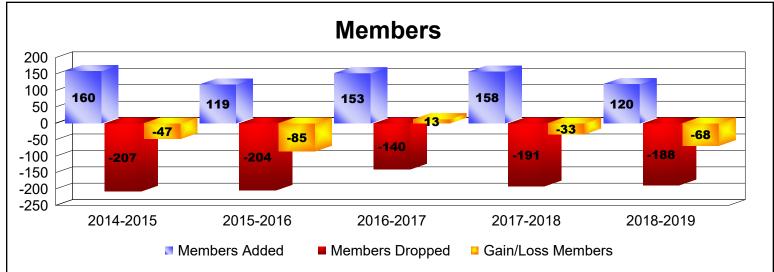

District 103 W As of June 2019 Cumulative

| Year      | New<br>Clubs | Dropped<br>Clubs | Gain/<br>Loss<br>Clubs | New<br>Members | Charter<br>Members | Reinstate<br>Members | Transfer<br>Members | Total<br>Member<br>Added | Total<br>Members<br>Dropped | Gain/<br>Loss<br>Members |
|-----------|--------------|------------------|------------------------|----------------|--------------------|----------------------|---------------------|--------------------------|-----------------------------|--------------------------|
| 2014-2015 | 0            | 0                | 0                      | 124            | 0                  | 3                    | 33                  | 160                      | -207                        | -47                      |
| 2015-2016 | 0            | -4               | -4                     | 104            | 0                  | 4                    | 11                  | 119                      | -204                        | -85                      |
| 2016-2017 | 0            | -2               | -2                     | 128            | 1                  | 6                    | 18                  | 153                      | -140                        | 13                       |
| 2017-2018 | 0            | 0                | 0                      | 126            | 2                  | 7                    | 23                  | 158                      | -191                        | -33                      |
| 2018-2019 | 0            | -3               | -3                     | 95             | 0                  | 10                   | 15                  | 120                      | -188                        | -68                      |
| Average   | 0            | -2               | -2                     | 115            | 1                  | 6                    | 20                  | 142                      | -186                        | -44                      |